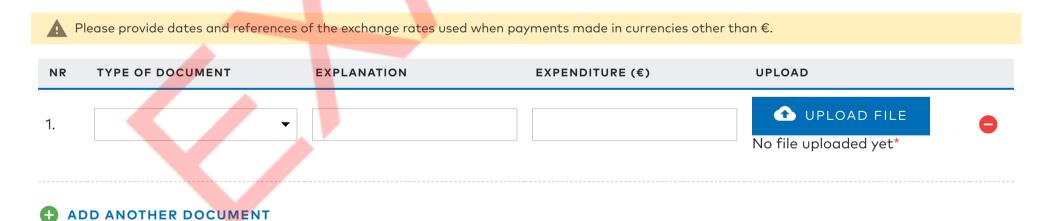

| ne project will be automatically inserted from your will have to be inserted in the original application vicinese changes will have to be approved by the mand countries visited | application. If there are or have been changes the e-system of the mobility programme, agement body of the mobility programme.  NUMBER OF DAYS OF THE VISIT |

## 1. Budget \*



### 2. Receipts and/or tickets:



# 3. Please review your bank requisites:

| Account (IBAN):                                                                                                                     |                                                                                       |  |  |
|-------------------------------------------------------------------------------------------------------------------------------------|---------------------------------------------------------------------------------------|--|--|
| Evaluation Form                                                                                                                     |                                                                                       |  |  |
| All fields marked with an asterix (*) are mo