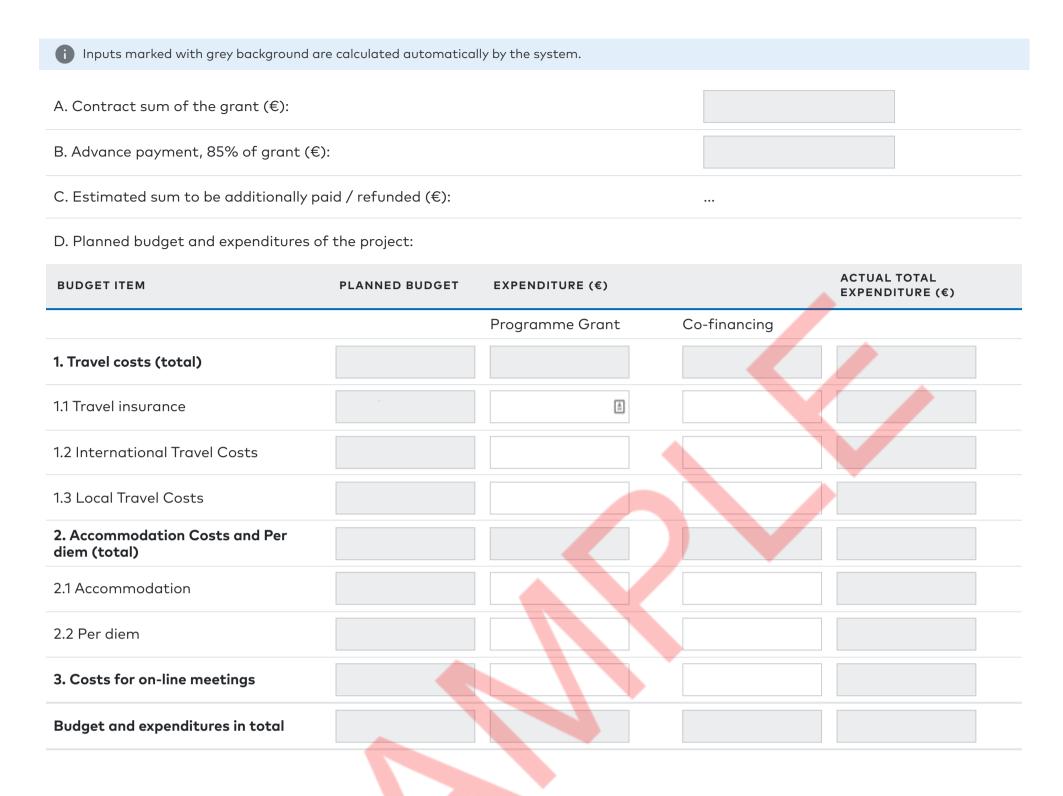

| ne project will be automatically inserted from your will have to be inserted in the original application vicinese changes will have to be approved by the mand countries visited | application. If there are or have been changes the e-system of the mobility programme, agement body of the mobility programme.  NUMBER OF DAYS OF THE VISIT |

## 1. Budget \*



### 2. Receipts and/or tickets:



# 3. Please review your bank requisites:

| Account (IBAN):                                                                                                                     |                                                                                       |  |  |
|-------------------------------------------------------------------------------------------------------------------------------------|---------------------------------------------------------------------------------------|--|--|
| Evaluation Form                                                                                                                     |                                                                                       |  |  |
| All fields marked with an ast